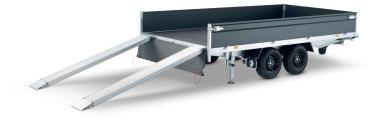

Standard: U-profile at the rear to put on the loading skids.

Standard: aluminium reinforced loading skids 250 cm integrated.

Standard: 'DRIVE-ON'- kit mounted (aluminium loading skids and prop stands).

Standard: LED rear lights at the back.