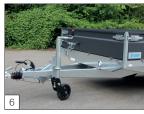

Standard: aluminium dropsides 40 cm high with a coating in anthracite.

Standard: an extra reinforced jockey wheel.

Standard: 90° swivelling heavy duty prop stands incl. support crank not mounted.

**Standard:** the prop stands are adjustable and 90° swivelling.

Standard: U-profile at the rear to put on the loading skids.

Standard: aluminium reinforced loading skids 250 cm integrated.

Standard: 'DRIVE-ON'- kit mounted (aluminium loading skids and prop stands).

Standard: LED rear lights at the back.