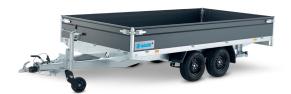

## **STANDARDS, OPTIONS AND ACCESSORIES**

Standard: interior dimension 400 x 200 x 40 cm.

Standard: Maximum Gross Weight 3500 kg.

Standard: parabolic leaf spring axles incl. shock absorbers.

Standard: with tyres 185/70 R 13C with black rims.

Standard: aluminium dropsides 40 cm high with a coating in anthracite.

Standard: an extra reinforced jockey wheel.

Standard: 90° swivelling heavy duty prop stands incl. support crank not mounted.

**Standard:** the prop stands are adjustable and 90° swivelling.