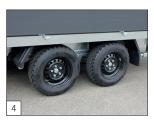

The range of HAPERT flatbed trailers has been expanded with a new powerhouse: the Azure H+.

This model is fitted as standard with numerous interesting options, such as parabolic suspension, including shock absorbers, sturdy 185/70 R13 C tyres with black rims, the drive-on package and LED lighting.

## **STANDARDS, OPTIONS AND ACCESSORIES**

Standard: interior dimension 400 x 200 x 40 cm.

Standard: Maximum Gross Weight 3500 kg.

Standard: parabolic leaf spring axles incl. shock absorbers.

Standard: with tyres 185/70 R 13C with black rims.