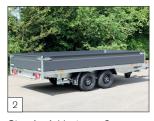

## **STANDARDS, OPTIONS AND ACCESSORIES**

Standard: interior dimension 400 x 200 x 40 cm.

Standard: Maximum Gross Weight 3500 kg.

Standard: parabolic leaf spring axles incl. shock absorbers.

Standard: with tyres 185/70 R 13C with black rims.

Standard: aluminium dropsides 40 cm high with a coating in anthracite.

Standard: an extra reinforced jockey wheel.

Standard: 90° swivelling heavy duty prop stands incl. support crank not mounted.

**Standard:** the prop stands are adjustable and 90° swivelling.