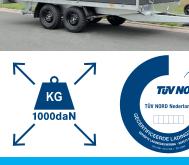

All Hapert trailers have been provided with the TÜV certified load-securing system!

Standard: resistance unit for the LED-lighting.

Standard: rear light protection.

Standard: TÜV certified HAPERT load-securing system. These binding brackets are integrated in the sides with a capacity of 1000 daN each.