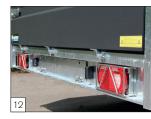

All Hapert trailers have been provided with the TÜV certified load-securing system!

Standard: resistance unit for the LED-lighting.

Standard: rear light protection.

Standard: TÜV certified HAPERT load-securing system. These binding brackets are integrated in the sides with a capacity of 1000 daN each.