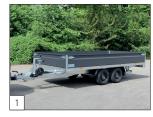

The range of HAPERT flatbed trailers has been expanded with a new powerhouse: the Azure H+.

This model is fitted as standard with numerous interesting options, such as parabolic suspension, including shock absorbers, sturdy 185/70 R13 C tyres with black rims, the drive-on package and LED lighting.

The Azure H+ is a fully equipped trailer that is not afraid of hard work. The Azure H+ is the ideal trailer for countless jobs and can be used in the toughest situations.

## **STANDARDS, OPTIONS AND ACCESSORIES**

Standard: interior dimension 400 x 200 x 40 cm.

Standard: Maximum Gross Weight 3500 kg.

Standard: parabolic leaf spring axles incl. shock absorbers.

Standard: with tyres 185/70 R 13C with black rims.

Standard: aluminium dropsides 40 cm high with a coating in anthracite.

Standard: an extra reinforced jockey wheel.

Standard: 90° swivelling heavy duty prop stands incl. support crank not mounted.

**Standard:** the prop stands are adjustable and 90° swivelling.

Standard: U-profile at the rear to put on the loading skids.

Standard: aluminium reinforced loading skids 250 cm integrated.

Standard: 'DRIVE-ON'- kit mounted (aluminium loading skids and prop stands).

Standard: LED rear lights at the back.