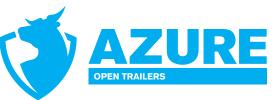

The range of HAPERT flatbed trailers has been expanded with a new powerhouse: the Azure H+.

This model is fitted as standard with numerous interesting options, such as parabolic suspension, including shock absorbers, sturdy 185/70 R13 C tyres with black rims, the drive-on package and LED lighting.

The Azure H+ is a fully equipped trailer that is not afraid of hard work. The Azure H+ is the ideal trailer for countless jobs and can be used in the toughest situations.

## **STANDARDS, OPTIONS AND ACCESSORIES**

Standard: interior dimension 400 x 200 x 40 cm.

Standard: Maximum Gross Weight 3500 kg.

Standard: parabolic leaf spring axles incl. shock absorbers.

Standard: with tyres 185/70 R 13C with black rims.

Standard: aluminium dropsides 40 cm high with a coating in anthracite.

Standard: an extra reinforced jockey wheel.

Standard: 90° swivelling heavy duty prop stands incl. support crank not mounted.

**Standard:** the prop stands are adjustable and 90° swivelling.

Standard: U-profile at the rear to put on the loading skids.

Standard: aluminium reinforced loading skids 250 cm integrated.

Standard: 'DRIVE-ON'- kit mounted (aluminium loading skids and prop stands).

Standard: LED rear lights at the back.