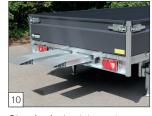

Standard: U-profile at the rear to put on the loading skids.

Standard: aluminium reinforced loading skids 250 cm integrated.

Standard: 'DRIVE-ON'- kit mounted (aluminium loading skids and prop stands).

Standard: LED rear lights at the back.