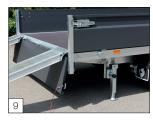

Standard: U-profile at the rear to put on the loading skids.

Standard: aluminium reinforced loading skids 250 cm integrated.

Standard: 'DRIVE-ON'- kit mounted (aluminium loading skids and prop stands).

Standard: LED rear lights at the back.