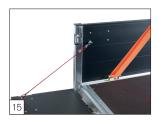

All Hapert trailers have been provided with the TÜV certified load-securing system!

Standard: resistance unit for the LED-lighting.

Standard: rear light protection.

Standard: TÜV certified HAPERT load-securing system. These binding brackets are integrated in the sides with a capacity of 1000 daN each.