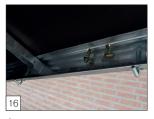

All Hapert trailers have been provided with the TÜV certified load-securing system!

Standard: resistance unit for the LED-lighting.

Standard: rear light protection.

Standard: TÜV certified HAPERT load-securing system. These binding brackets are integrated in the sides with a capacity of 1000 daN each.