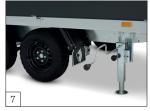

Standard: aluminium dropsides 40 cm high with a coating in anthracite.

Standard: an extra reinforced jockey wheel.

Standard: 90° swivelling heavy duty prop stands incl. support crank not mounted.

**Standard:** the prop stands are adjustable and 90° swivelling.