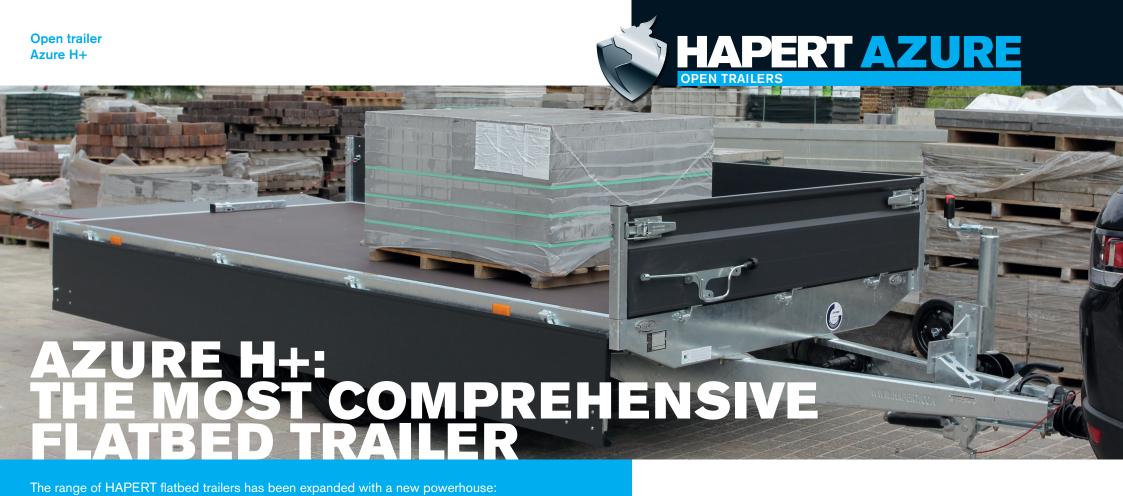

The range of HAPERT flatbed trailers has been expanded with a new powerhouse: the Azure H+.

This model is fitted as standard with numerous interesting options, such as parabolic suspension, including shock absorbers, sturdy 185/70 R13 C tyres with black rims, the drive-on package and LED lighting.

The Azure H+ is a fully equipped trailer that is not afraid of hard work. The Azure H+ is the ideal trailer for countless jobs and can be used in the toughest situations.

Standard: U-profile at the rear to put on the loading skids.

Standard: aluminium reinforced loading skids 250 cm integrated.

Standard: 'DRIVE-ON'- kit mounted (aluminium loading skids and prop stands).

Standard: LED rear lights at the back.

All Hapert trailers have been provided with the TÜV certified load-securing system!

Standard: resistance unit for the LED-lighting.

Standard: rear light protection.

Standard: TÜV certified HAPERT load-securing system. These binding brackets are integrated in the sides with a capacity of 1000 daN each.