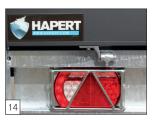

Standard: U-profile at the rear to put on the loading skids.

Standard: aluminium reinforced loading skids 250 cm integrated.

Standard: 'DRIVE-ON'- kit mounted (aluminium loading skids and prop stands).

Standard: LED rear lights at the back.