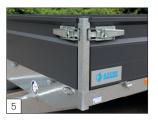

All Hapert trailers have been provided with the TÜV certified load-securing system!

Standard: resistance unit for the LED-lighting.

Standard: rear light protection.

Standard: TÜV certified HAPERT load-securing system. These binding brackets are integrated in the sides with a capacity of 1000 daN each.