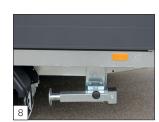

Standard: aluminium dropsides 40 cm high with a coating in anthracite.

Standard: an extra reinforced jockey wheel.

Standard: 90° swivelling heavy duty prop stands incl. support crank not mounted.

**Standard:** the prop stands are adjustable and 90° swivelling.